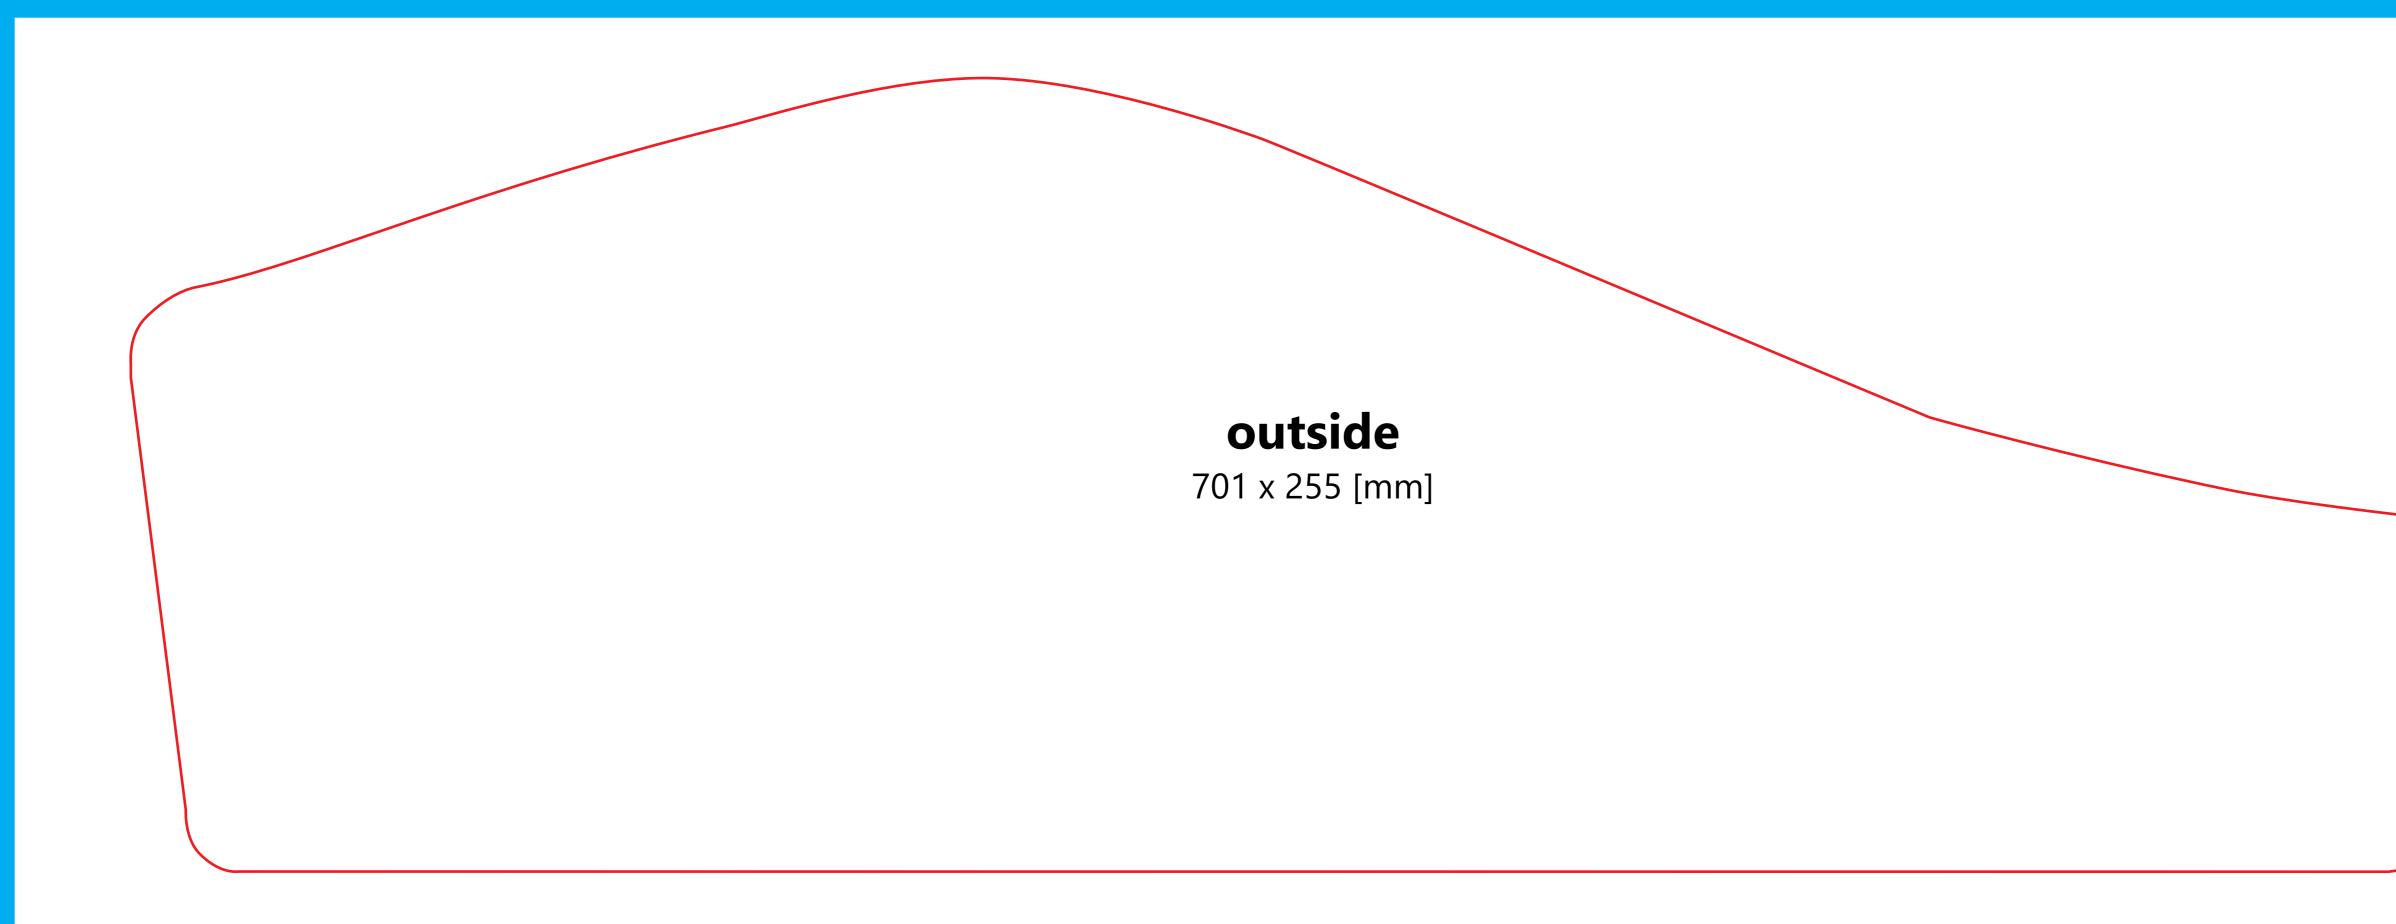

| DPI        | Resolution: 1200 ppi – 1:10 scale                                                                                                                                                                                                                                                                                                                                                                                                                                              |
|------------|--------------------------------------------------------------------------------------------------------------------------------------------------------------------------------------------------------------------------------------------------------------------------------------------------------------------------------------------------------------------------------------------------------------------------------------------------------------------------------|
| Å          | File format: PDF                                                                                                                                                                                                                                                                                                                                                                                                                                                               |
|            | Color: CMYK - Coated FOGRA39                                                                                                                                                                                                                                                                                                                                                                                                                                                   |
|            | flattened file (no layers),<br>no print marks,<br>no overprint attribute,<br>no bleeds,<br><b>do not change the size of the template ,</b><br>convert fonts to curves ,<br>save the project as a one-page pdf                                                                                                                                                                                                                                                                  |
|            | Remove the red and blue lines before saving the files. Leaving the line on will result in it<br>being printed as a design element! In order to properly display the advertisement, all<br>important elements should be inside the protective area marked with red line. Background<br>and graphics must fill the entire printable area marked project marked with blue line. If there<br>is no fill between the red and blue lines, a white frame will appear on the printout. |
| $\bigcirc$ | Download and work on the graphic design template on the next page of this PDF. If there is more than one, prepare the projects in separate files.                                                                                                                                                                                                                                                                                                                              |
|            | Guideline Label Legend:                                                                                                                                                                                                                                                                                                                                                                                                                                                        |
|            | Print area                                                                                                                                                                                                                                                                                                                                                                                                                                                                     |
|            | Protection area (place here elements that<br>you want to be uncut, such as logos or<br>text). Remember to remove all lines from<br>the project.                                                                                                                                                                                                                                                                                                                                |