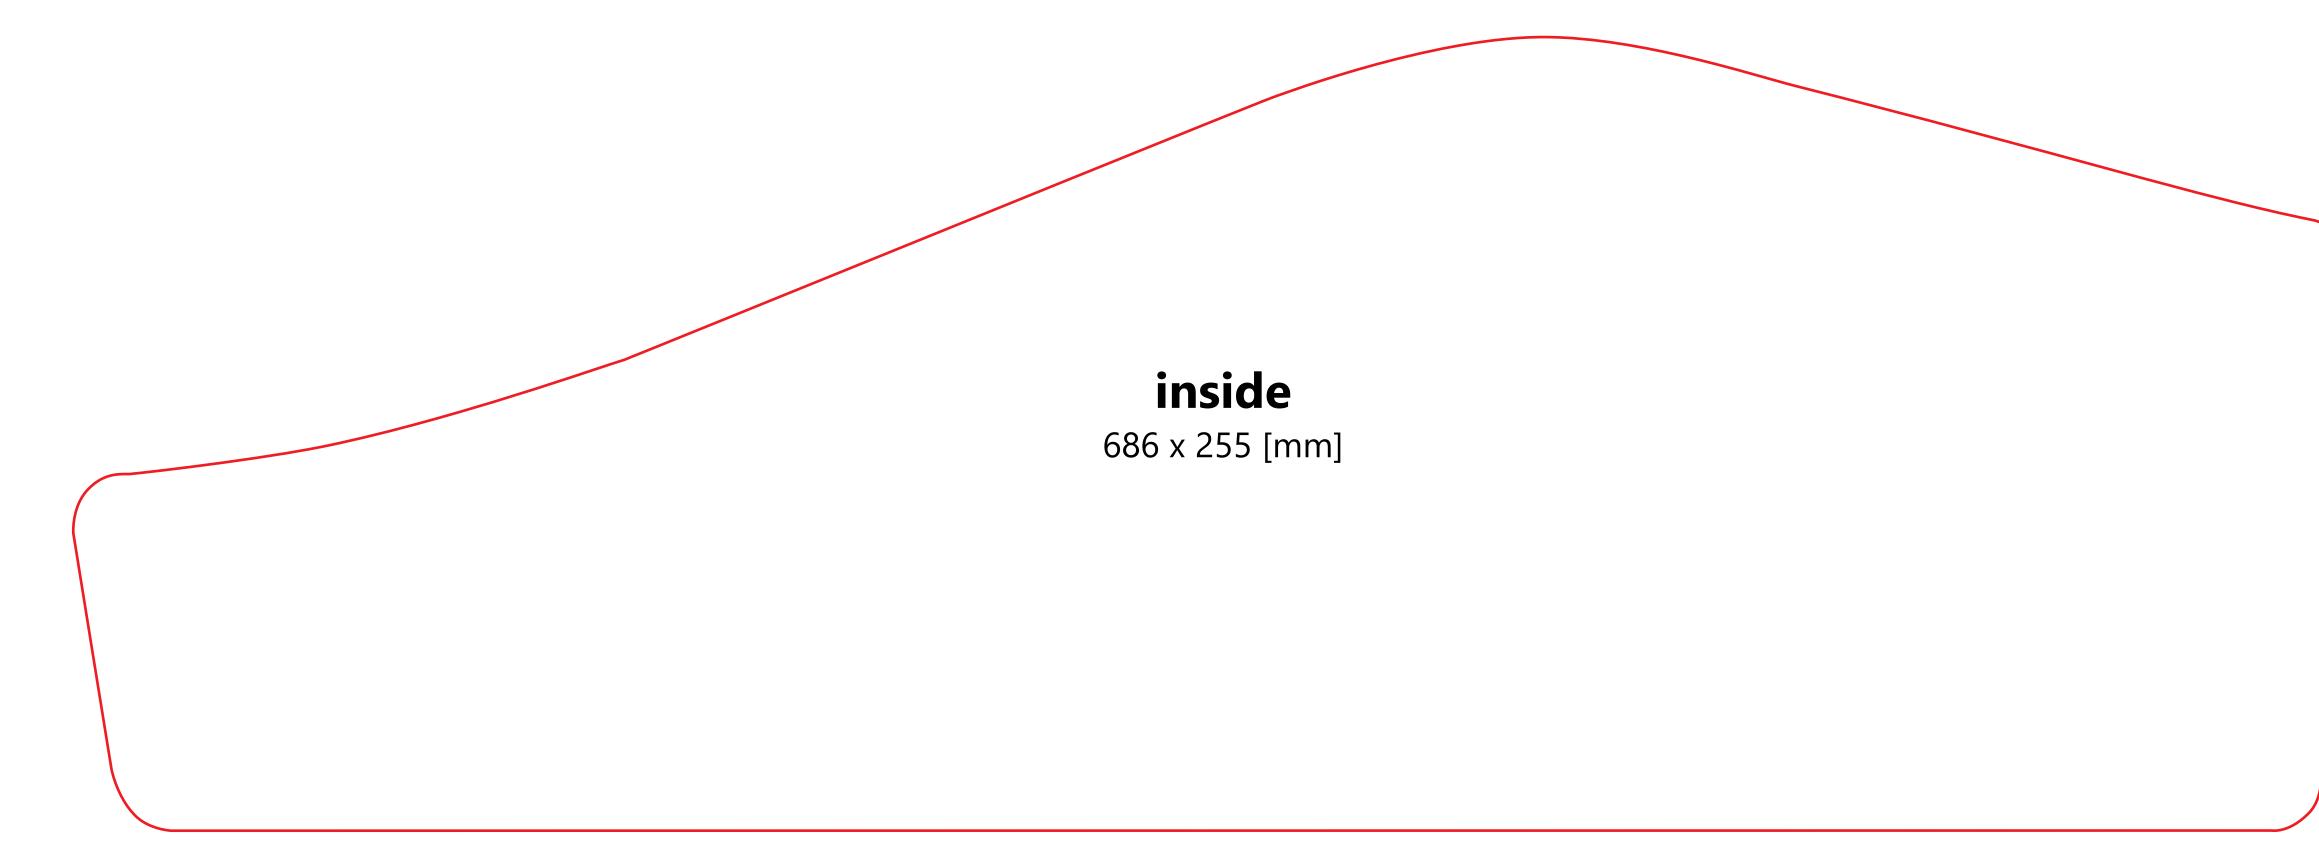

| DPI        | Resolution: 1200 ppi – 1:10 scale                                                                                                                                                                                                                                                                                                                                                                                                                                              |
|------------|--------------------------------------------------------------------------------------------------------------------------------------------------------------------------------------------------------------------------------------------------------------------------------------------------------------------------------------------------------------------------------------------------------------------------------------------------------------------------------|
| Å          | File format: PDF                                                                                                                                                                                                                                                                                                                                                                                                                                                               |
|            | Color: CMYK - Coated FOGRA39                                                                                                                                                                                                                                                                                                                                                                                                                                                   |
|            | flattened file (no layers),<br>no print marks,<br>no overprint attribute,<br>no bleeds,<br><b>do not change the size of the template ,</b><br>convert fonts to curves ,<br>save the project as a one-page pdf                                                                                                                                                                                                                                                                  |
|            | Remove the red and blue lines before saving the files. Leaving the line on will result in it<br>being printed as a design element! In order to properly display the advertisement, all<br>important elements should be inside the protective area marked with red line. Background<br>and graphics must fill the entire printable area marked project marked with blue line. If there<br>is no fill between the red and blue lines, a white frame will appear on the printout. |
| $\bigcirc$ | Download and work on the graphic design template on the next page of this PDF. If there is more than one, prepare the projects in separate files.                                                                                                                                                                                                                                                                                                                              |
|            | Guideline Label Legend:                                                                                                                                                                                                                                                                                                                                                                                                                                                        |
|            | Print area                                                                                                                                                                                                                                                                                                                                                                                                                                                                     |
|            | Protection area (place here elements that<br>you want to be uncut, such as logos or<br>text). Remember to remove all lines from<br>the project.                                                                                                                                                                                                                                                                                                                                |