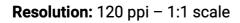

Remove the red and blue lines before saving the files. Leaving the line on will result in it being printed as a design element! In order to properly display the advertisement, all important elements should be inside the protective area marked with red line. Background and graphics must fill the entire printable area marked project marked with blue line. If there is no fill between the red and blue lines, a white frame will appear on the printout.

Download and work on the graphic design template on the next page of this PDF. If there is more than one, prepare the projects in separate files.

**Guideline Label Legend:** 

Print area

Protection area (place here elements that you want to be uncut, such as logos or text). Remember to remove all lines from the project.

## **1** 1050 x 1050 [mm]